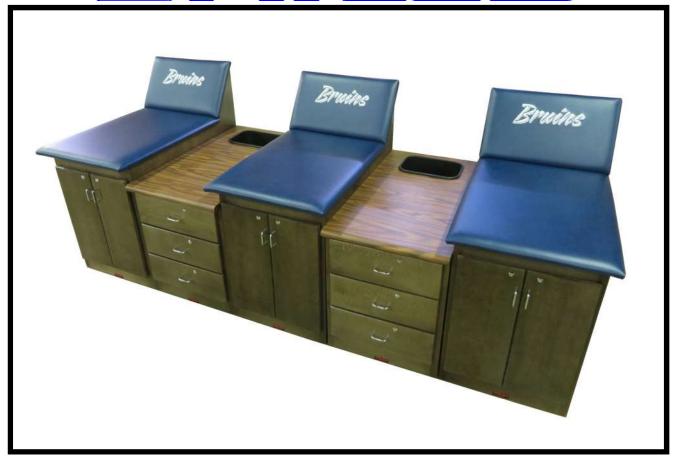

Bartlesville High School Bruins Custer Stadium Complex

> Alan Mount ATC Head Athletic Trainer

Two Model 8211-SC Modular Taping Stations (configured as shown as an 8311-SC just for the picture) w/ Classic Fronts and Lock Option and Embroidered Team Logo Backrests
Two Model 432 Treatment Tables
Model 8601-C Mobile Classic Modality Cart
All with Dark Walnut Wood Finish