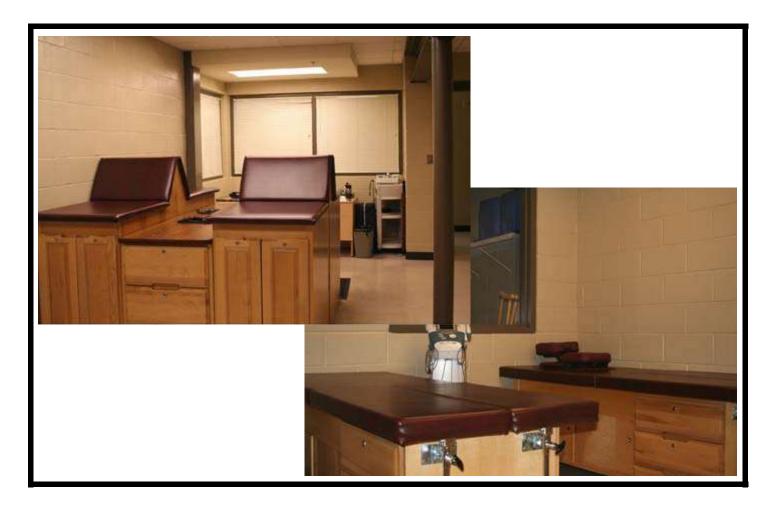

t Athletic Director
for Sports Medicine
Lady Razorbacks Gymnastics

Our FIRST Modular Design Training Room in July 2001

Modular Professional Taping Cabinets
and Supply Cabinets

Model 412 Treatment Tables

Model 747 Chrome Stools
Custom Modality Tray Carts

Natural Wood Finish With US-360 American Beauty Upholstery





Charleston - Southern University Buccaneers Toby Harkins, Head Athletic Trainer

Professional Style Modular EX270 Navy Upholstery, Natural Finish Custom Embroidery Option



University Of North Carolina at Pembroke Braves Matt Lundin, Head Athletic Trainer



Classic Style Modular US393 Black Upholstery, Natural Finish



Lafayette College Leopards, Easton PA Matt Bayly MEd ATC, Director Of Sports Medicine

> Classic Style Modular US393 Black Upholstery, Natural Finish





Holy Innocents Episcopal High School Atlanta, GA Lindsey Law, Athletic Trainer



Professional Style Modular US364 Burgundy Upholstery, Natural Finish

Custom Model 447 Treatment Tables Special Sliding Doors & Matching 3 Drawers





Kempsville High School Chiefs, Virginia Sarah Hensley, Athletic Trainer

Model 26 Dual Taping Station (non-Modular) Special US393 American Beauty and US354 Royal Blue Two-Tone Upholstery, Natural Finish



# Springfield High School Wildcats Springfield, Ohio



Athletic Trainer: Mike Willets, MS ATC Athletic Director: Greg Newland





Natural Wood Finish
Special Yellow Laminate Supply Cabinet
Tops w/ Wastebins



## Mater Academy Charter High School Hialeah, Florida Manny Penton, Head Athletic Trainer



Classic Style Modular Inline
Taping Cabinets with Bac