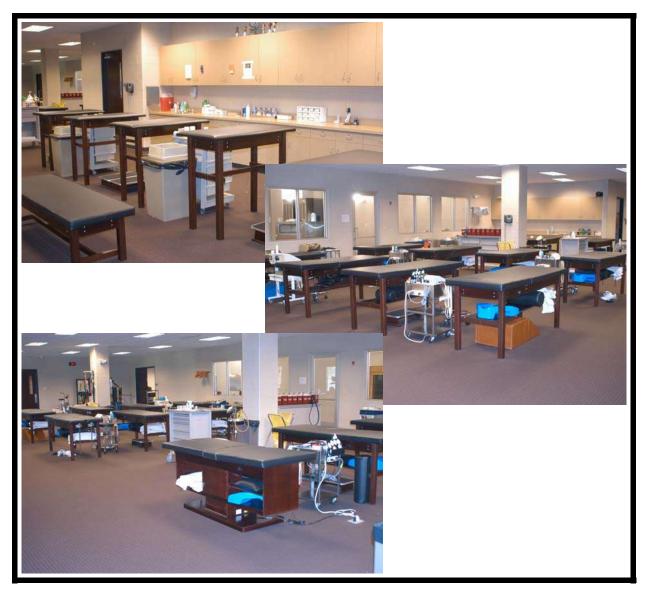

Model 432 Custom Treatment Tables Champlon Reproductions

Classic Modality Cabinet Carts Custom Cinnamon Wood Finish

US432 Imperial Blue Upholstery Custom Cinnamon Wood Finish

Baltimore Ravens, Owings Mills Training Facility, MD Bill Tessendorf ATC, VP Of Medical Services