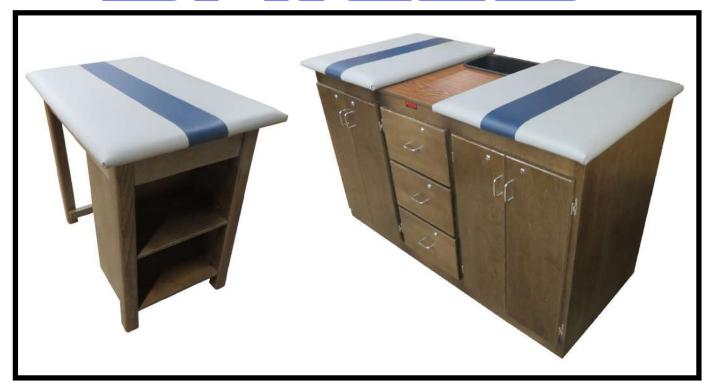

Custom PRO Cabinet Tables Custom 3 Drawer Supply Cabinets Champlon Reproductions & Replacements

US383 Expressso Upholstery Natural Wood Finish

St. Louis Rams Earth City, MO

James Lomax ATC Normatec Recovery Room

Model 432 Custom Treatment Tables Champlon Reproductions

Classic Modality Cabinet Carts Custom Cinnamon Wood Finish

US432 Imperial Blue Upholstery Custom Cinnamon Wood Finish

Baltimore Ravens, Owings Mills Training Facility, MD Bill Tessendorf ATC, VP Of Medical Services