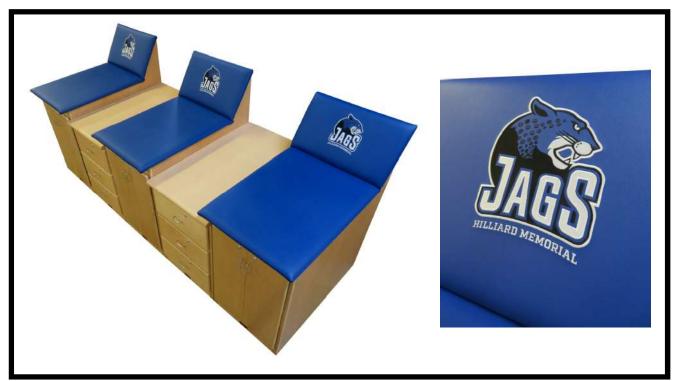

Jeff Davis High School Hazlehurst, GA

> Roger Metts Athletic Director

Modular Classic Taping Station with Backrests & Team Logo Optional Front Cubby Storage Classic Supply Cabinet w/ Three Drawers Pewter Brush Laminate Supply Top Imperial Blue Upholstery, Natural Finish

Model 432 Treatment Tables Imperial Blue Upholstery, Natural Finish Model 787 Weight Cart

Hilliard Memorial School Hilliard, OH

> Cort Hamilton Athletic Director

Modular Classic Taping Station with Backrests & Team Logo Classic Supply Cabinet w/ Three Drawers Wilsonart Fusion Maple Laminate Supply Tops with Wastebin Delete Royal Blue Upholstery, Natural Finish