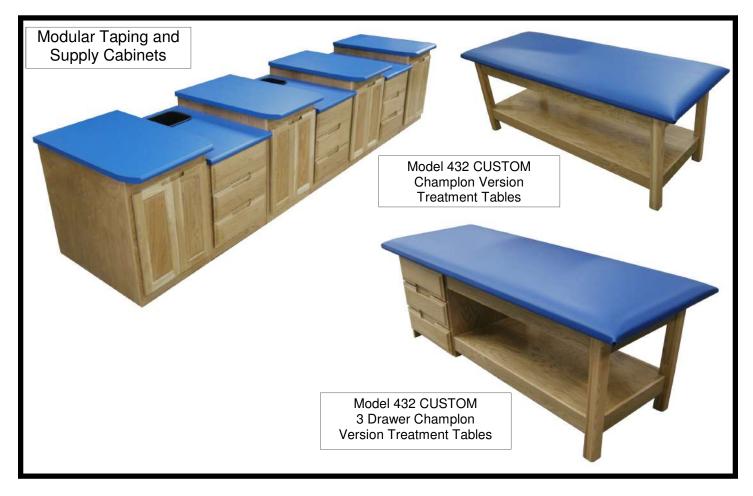

Model 432 Custom Treatment Tables Champlon Reproductions

Classic Modality Cabinet Carts Custom Cinnamon Wood Finish

US432 Imperial Blue Upholstery Custom Cinnamon Wood Finish

Baltimore Ravens, Owings Mills Training Facility, MD Bill Tessendorf ATC, VP Of Medical Services