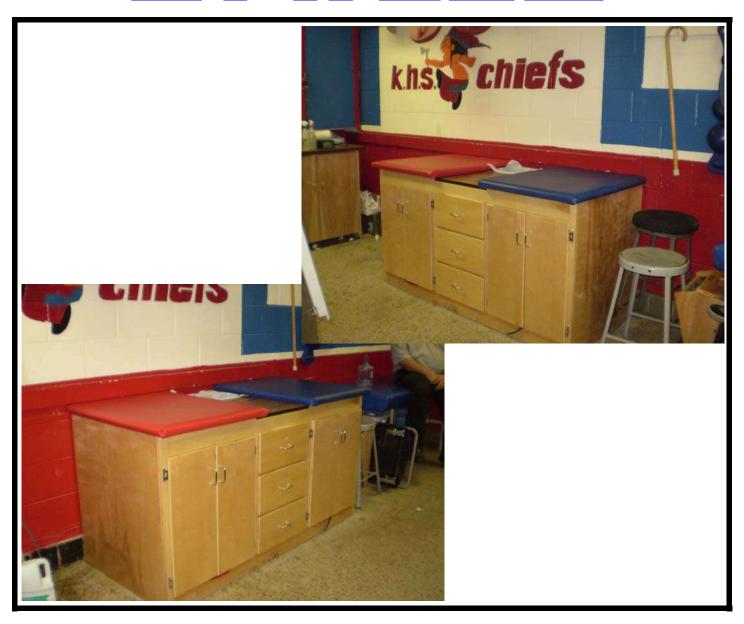

Professional Style Modular US364 Burgundy Upholstery, Natural Finish

Custom Model 447 Treatment Tables Special Sliding Doors & Matching 3 Drawers

Kempsville High School Chiefs, Virginia Sarah Hensley, Athletic Trainer