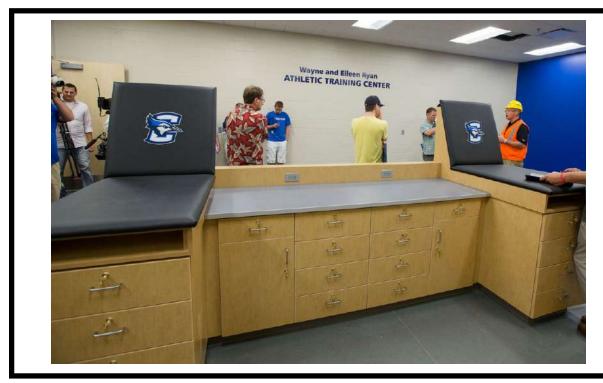

Creighton University Ryan Athletic Center Omaha, NE

Kiewit Building Group Ellie Hess Ron Rawlings Project Engineers

Custom Backrest and Seat Pads
Taping Backrests with Embroidered Logo
Velcro Attached Mounting

With US-393 Black Base Upholstery

DePauw University
The Raymond "Gaumey" Neal Fieldhouse
Greencastle, IN

Director Of Sports Medicine
Rex Call MS ATC

Model 26 Dual Taping Station Sherwin-Williams Fruitwood Wood Finish US393 Black Upholstery