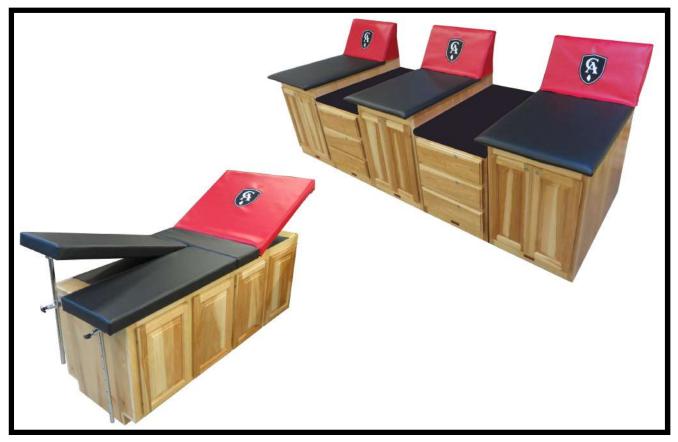

e Drawers Wilsonart Fusion Maple Laminate Supply Tops with Wastebin Delete Royal Blue Upholstery, Natural Finish





Fountain Valley School of Colorado Fountain Valley, CO

> Britta Pestak MS ATC Athletic Trainer

Modular Professional Taping Station with Backrests & Team Logo Pro Supply Cabinets w/ Three Drawers Wilsonart Black Matte Laminate Supply Tops with Wastebin Delete Dove Gray Upholstery, Natural Finish







University Of Akron Akron, OH

Bill Droddy MS ATC CSCS Director of Sports Medicine

Modular Professional Taping Station with Side Storage, Front Pullout Tray, and Backrests with Team Logo Pro Supply Cabinet w/ Three Drawers Wilsonart Legacy Blue Laminate Supply Top Model 4070 Hi-Lo Treatment Table with Face Slot Option All with Imperial Blue Upholstery, Natural Wood Finish



Colorado Academy Denver, CO

Richard "Griz" Griswold ATC Head Athletic Trainer

Modular Professional Taping Cabinets with removable Backrest Logo Slipcovers Pro Supply Cabinets w/ Three Drawers with Black Laminate Wastebin Tops

(2) Model 4311 Cabinet Treatment Tables with removable Backrest Logo Slipcovers All with Black Upholstery, American Beauty Slipcovers, and Natural Wood Finish





University Of Mississippi University, MS



Pat Jernigan MS ATC Assistant AD for Sports Medicine - Football

Modular Professional Taping Cabinets
with Backrest Logo
Pro Supply Cabinets w/ Three Drawers
w/ Dove Laminate Wastebin Tops
(9) Pro Modality Carts (Champlon Version) w/ DoveLam Tops
(8) Model 4311 Professional Cabinet Treatment Tables
(1) Model 4090 Hi-Lo Open Cabinet Table w/ 4311 Top
all w/ Ba