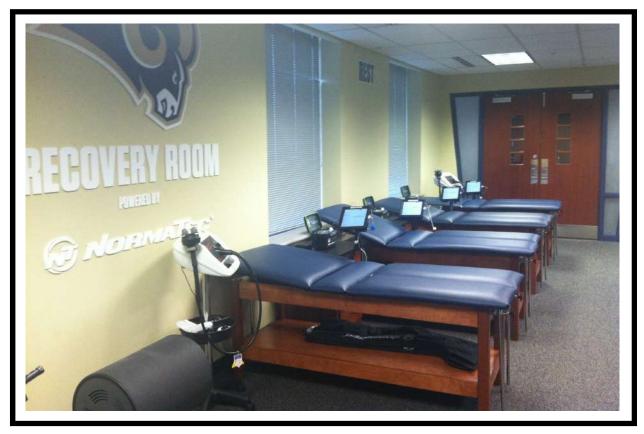

Custom PRO Cabinet Tables Custom 3 Drawer Supply Cabinets Champlon Reproductions & Replacements

US383 Expressso Upholstery Natural Wood Finish

St. Louis Rams Earth City, MO

James Lomax ATC Normatec Recovery Room