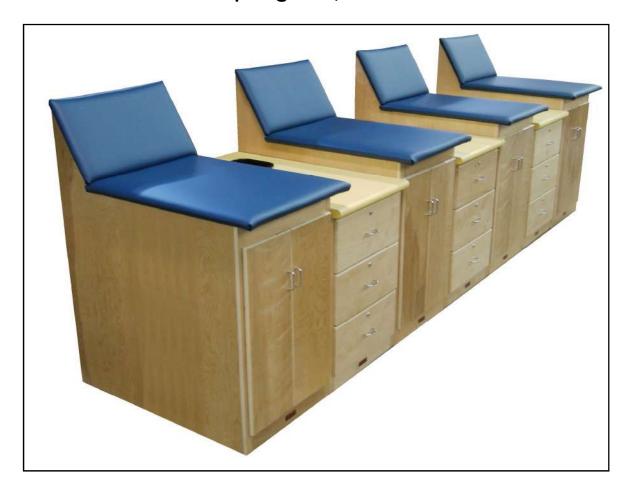

University Of North Carolina at Pembroke Braves Matt Lundin, Head Athletic Trainer



Classic Style Modular US393 Black Upholstery, Natural Finish



Lafayette College Leopards, Easton PA Matt Bayly MEd ATC, Director Of Sports Medicine

> Classic Style Modular US393 Black Upholstery, Natural Finish





Holy Innocents Episcopal High School Atlanta, GA Lindsey Law, Athletic Trainer



Professional Style Modular US364 Burgundy Upholstery, Natural Finish

Custom Model 447 Treatment Tables Special Sliding Doors & Matching 3 Drawers





Kempsville High School Chiefs, Virginia Sarah Hensley, Athletic Trainer

Model 26 Dual Taping Station (non-Modular) Special US393 American Beauty and US354 Royal Blue Two-Tone Upholstery, Natural Finish



# Springfield High School Wildcats Springfield, Ohio



Athletic Trainer: Mike Willets, MS ATC Athletic Director: Greg Newland





Natural Wood Finish
Special Yellow Laminate Supply Cabinet
Tops w/ Wastebins



## Mater Academy Charter High School Hialeah, Florida Manny Penton, Head Athletic Trainer



Classic Style Modular Inline
Taping Cabinets with Backrests
and 3 Drawer Supply Cabinets
With Lock Option
US344 Forest Green Upholstery
Natural Finish



## Hope College Flying Dutchmen Holland, Michigan



Athletic Trainer: Kirk Brummels, ATC



Model 26 Dual Taping Station, 36"H Natural Wood Finish

Optional Two Color Sewn Stripe Upholstered Tops (Royal Blue - Mandarin Orange)



Modular Classic Taping Cabinet with Side Storage and Lock Option



Fernley High School Fernley, Nevada Erin Hartswick, Athletic Trainer

Classic Style Taping Cabin