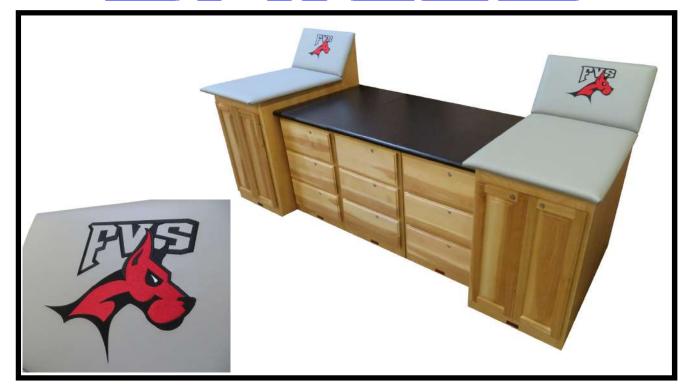

Professional Modular 3 Seat Taping Station with Backrest Logo Model 487 Classroom Tables All with Black Upholstery and Custom Rustic Gray Wood Finish



Jeff Davis High School Hazlehurst, GA

> Roger Metts Athletic Director

Modular Classic Taping Station with Backrests & Team Logo Optional Front Cubby Storage Classic Supply Cabinet w/ Three Drawers Pewter Brush Laminate Supply Top Imperial Blue Upholstery, Natural Finish



Model 432 Treatment Tables Imperial Blue Upholstery, Natural Finish Model 787 Weight Cart



Hilliard Memorial School Hilliard, OH

> Cort Hamilton Athletic Director

Modular Classic Taping Station with Backrests & Team Logo Classic Supply Cabinet w/ Three Drawers Wilsonart Fusion Maple Laminate Supply Tops with Wastebin Delete Royal Blue Upholstery, Natural Finish





Fountain Valley School of Colorado Fountain Valley, CO

> Britta Pestak MS ATC Athletic Trainer

Modular Professional Taping Station with Backrests & Team Logo Pro Supply Cabinets w/ Three Drawers Wilsonart Black Matte Laminate Supply Tops with Wastebin Delete Dove Gray Upholstery, Natural Finish







University Of Akron Akron, OH

Bill Droddy MS ATC CSCS Director of Sports Medicine

Modular Professional Taping Station with Side Storage, Front Pullout Tray, and Backrests with Team Logo Pro Supply Cabinet w/ Three Drawers Wilsonart Legacy Blue Laminate Supply Top Model 4070 Hi-Lo Treatment Table with Face Slot Option All with Imperial Blue Upholstery, Natural Wood Finish



Colorado Academy Denver, CO

Richard "Griz" Griswold ATC Head Athletic Trainer

Modular Professional Taping Cabine