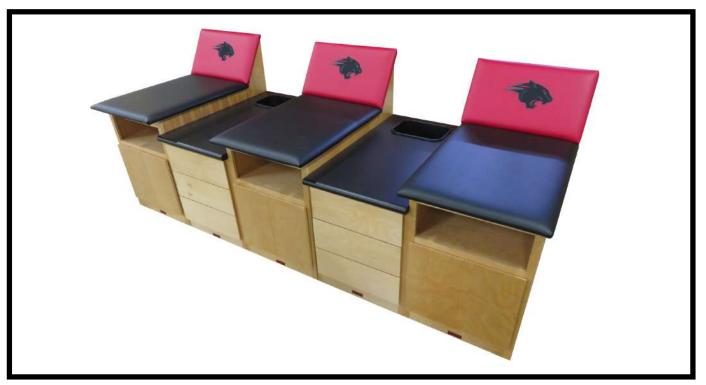

International School Bangkok ISB High School Panthers Nonthaburi, Thailand

> Chris Mott Athletic Director

Model 26 Dual Taping Station, 42"H w/ Black Upholstery, Standard English Oak Laminate Top Natural Wood Finish