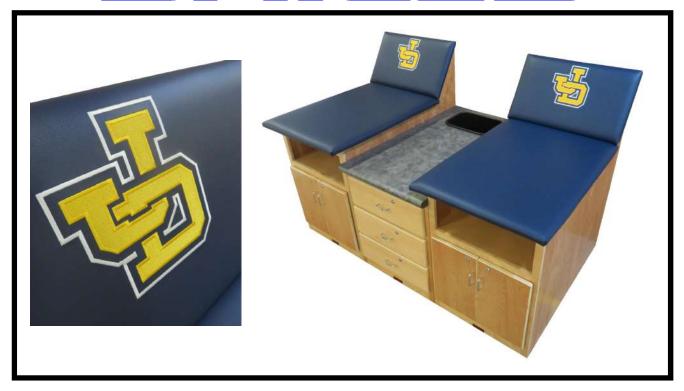

Red Upholstery All with Custom Mahogany Wood Finish and Hidden Fingerpull Edges



John Brown University Siloam Springs, AR

> Athletic Trainer: Holly Bingham ATC

Classic Modular 3 Seat Taping Station No Backrests, Wastebin Top Delete Black Upholstery Natural Wood Finish



Middletown High School Middletown, OH

Athletic Trainer: Ashley Moman ATC/Premier Health





Supply Top Wastebin Delete Door & Drawer Lock Option Purple Upholstery Shaker Cherry Laminate Tops Shaker Cherry Wood Finish



Airport High School West Columbia, SC

Athletic Trainer: George Harkness ATC





Cerritos High School Cerritos, CA

Athletic Director: Todd Denhart

Professional Modular 3 Seat Taping Station with Backrest Logo Model 487 Classroom Tables All with Black Upholstery and Custom Rustic Gray Wood Finish



Jeff Davis High School Hazlehurst, GA

> Roger Metts Athletic Director

Modular Classic Taping Station with Backrests & Team Logo Optional Front Cubby Storage Classic Supply Cabinet w/ Three Drawers Pewter Brush Laminate Supply Top Imperial Blue Upholstery, Natural Finish



Model 432 Treatment Tables Imperial Blue Upholstery, Natural Finish Model 787 Weight Cart



Hilliard Memorial School Hilliard, OH

> Cort Hamilton Athletic Director

Modular Classic Taping Station with Backrests & Team Logo Classic Supply Cabinet w/ Three Drawers Wilsonart Fusion Maple Laminate Supply Tops with Wastebin Delete Royal Blue Upholstery, Natural Finish





Fountain Valley School of Colorado Fountain Valley, CO

> Britta Pestak MS ATC Athletic Trainer

Modular Professional Taping Station with Backrests &