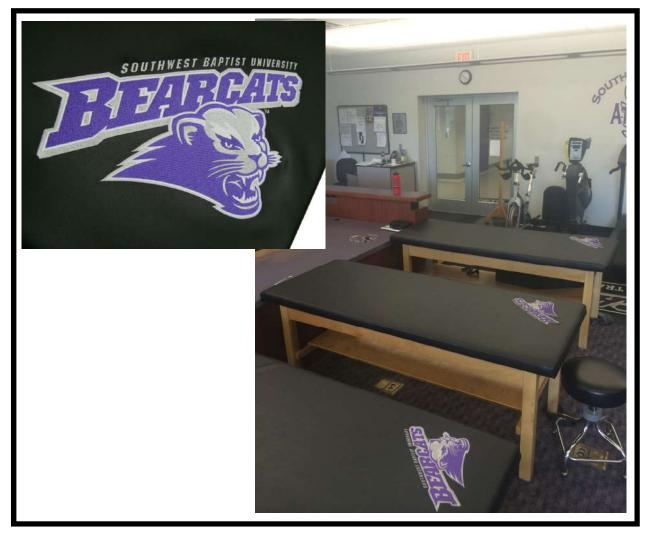

US432 Imperial Blue Upholstery Natural Finish

with Optional Embroidered Logo

Southwest Baptist University Bolivar , MO

Kristen Davern ATC Athletic Training Education Program

Model 432 Treatment Table Covers

US393 Black Upholstery with Optional Embroidered Logo

Tempe High School Buffaloes, Tempe AZ Shelly Arredondo, Athletic Director

Classic Style Modular Taping Cabinets and Supply
Cabinet
US345 Imperial Blue Upholstery, Natural Finish
Optional Locks on Doors and Drawers