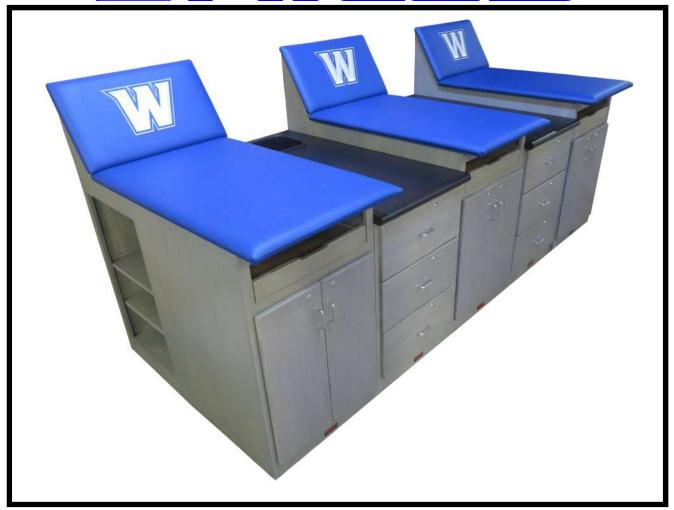

Creighton University Ryan Athletic Center Omaha, NE

Kiewit Building Group Ellie Hess Ron Rawlings Project Engineers

Custom Backrest and Seat Pads
Taping Backrests with Embroidered Logo
Velcro Attached Mounting

With US-393 Black Base Upholstery

DePauw University
The Raymond "Gaumey" Neal Fieldhouse
Greencastle, IN

Director Of Sports Medicine
Rex Call MS ATC

Model 26 Dual Taping Station Sherwin-Williams Fruitwood Wood Finish US393 Black Upholstery