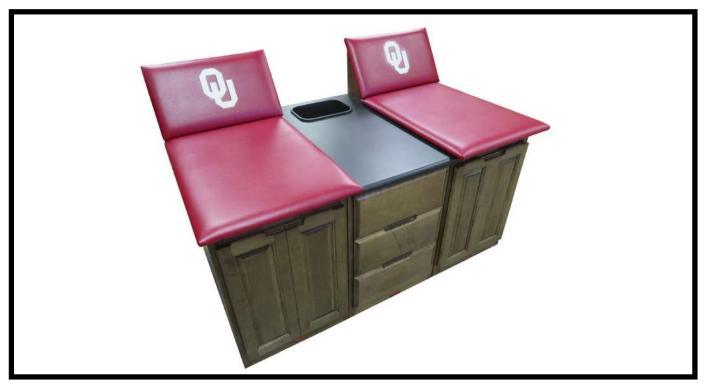

University of Oklahoma Viersen Gymnastics Center Training Room Norman , OK

Athletic Trainer: Chris Watson ATC

Modular Professional Taping Station (38"H)
Custom Brazilnut Wood Finish
Special Order Oxen Carmine Upholstery
Special Order Embossed Vinyl Logo in Backrests