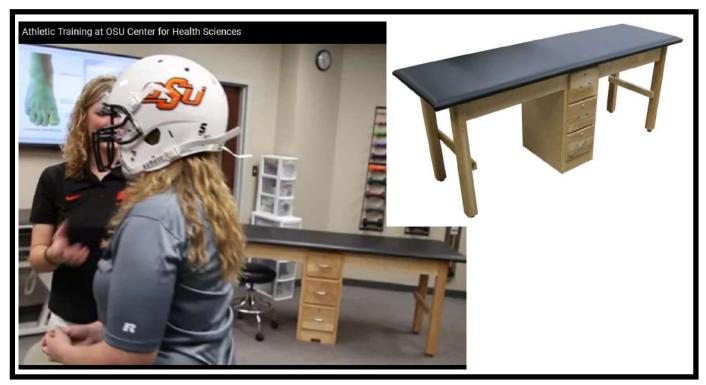

Oklahoma State University Center For Health Sciences Stillwater, OK

Jennifer Volberding, PhD ATC LAT Program Director

Custom Classroom Treatment Tables with Center Cabinet and Three Drawers with optional Drawer Locks Black Upholstery, Natural Wood Finish Natural Wood Finish 24" wide , 78" long, 32" high