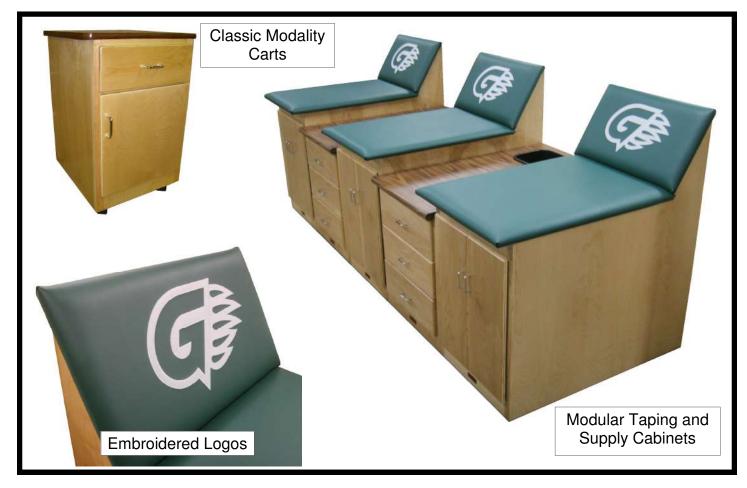

## Florida A&M University Rattlers

Tallahassee, Florida

## Athletic Trainer: Akima A. Dina ATC

Classic Modular Taping Cabinets and Supply Cabinets, with alternating Forest Green and Mandarin Orange Upholstery, Custom Embroidered Logo Backrests, Natural Wood Finish, and Lock Option