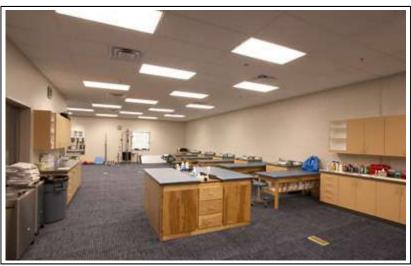

# **Colorado Rockies**Salt River Fields, Arizona Spring Training Facility

## Valdosta State University Blazers

Valdosta, Georgia

## Athletic Trainer: Russ Hoff MS ATC

Laminated Black front seats,
Embroidered & Upholstered Backrests,
Mahogany Wood Finish,
special "no hardware" Classic Fronts