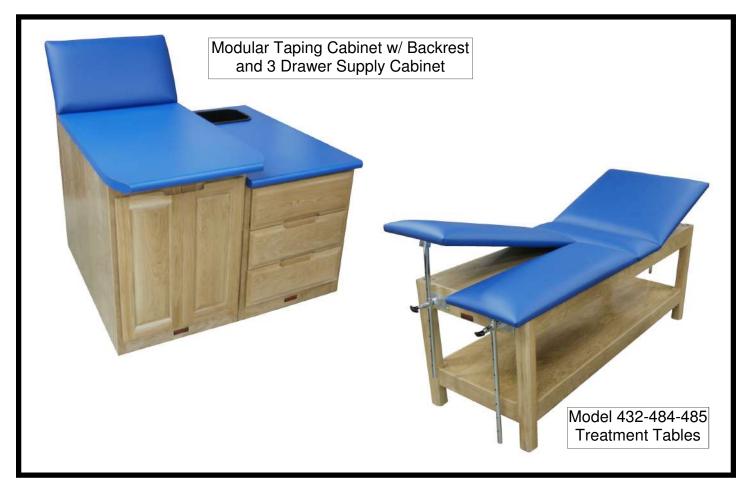

Classic Mobile Modality Carts w/ matching Classic Fronts

George Washington University Washington, DC

**Chris Hennelly MS ATC Associate Athletic Trainer** 

Model 25 Deluxe Taping Table with Backrest and Shelf

US432 Imperial Blue Upholstery Natural Finish

with Optional Embroidered Logo

Southwest Baptist University Bolivar , MO

Kristen Davern ATC Athletic Training Education Program

Model 432 Treatment Table Covers