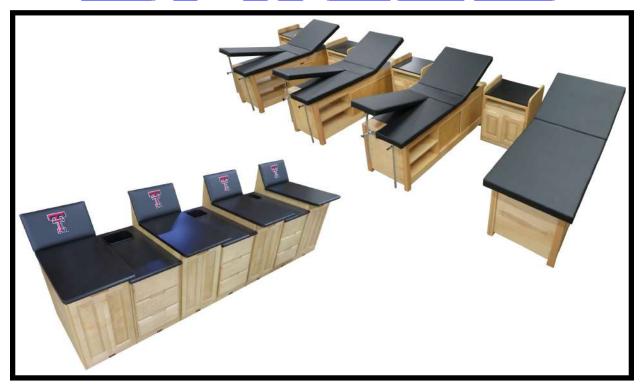

All in Natural Wood Finish With EX-270 Navy Blue Upholstery

Texas Tech University
United Supermarkets Arena
Lubbock, TX

Teinert Construction Hayden Haskell, Project Engineer Daniel Horton, Project Manager Parkhill Smith & Cooper, Architects

Modular Professional Taping and Supply Cabinets
Taping Backrests with Embroidered Logo
Custom Treatment Tables and Modality Carts

With US-393 Black Upholstery Natural Wood Finish, Medium Rubbed Matte Clear by Sherwin Williams