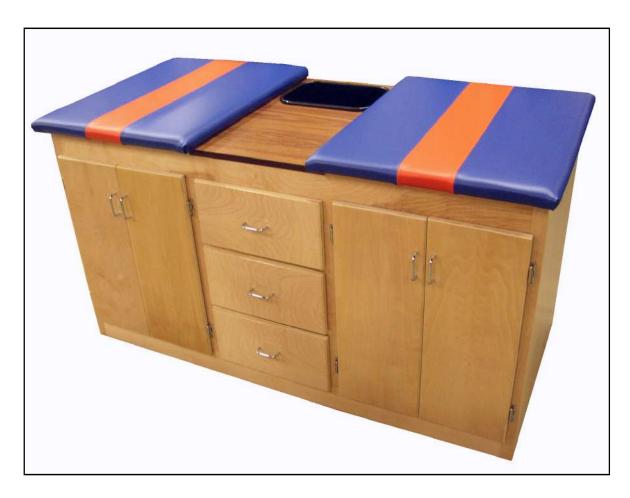

Custom Model 447 Treatment Tables Special Sliding Doors & Matching 3 Drawers





Kempsville High School Chiefs, Virginia Sarah Hensley, Athletic Trainer

Model 26 Dual Taping Station (non-Modular) Special US393 American Beauty and US354 Royal Blue Two-Tone Upholstery, Natural Finish



# Springfield High School Wildcats Springfield, Ohio



Athletic Trainer: Mike Willets, MS ATC Athletic Director: Greg Newland





Natural Wood Finish
Special Yellow Laminate Supply Cabinet
Tops w/ Wastebins



## Mater Academy Charter High School Hialeah, Florida Manny Penton, Head Athletic Trainer



Classic Style Modular Inline
Taping Cabinets with Backrests
and 3 Drawer Supply Cabinets
With Lock Option
US344 Forest Green Upholstery
Natural Finish



## Hope College Flying Dutchmen Holland, Michigan



Athletic Trainer: Kirk Brummels, ATC



Model 26 Dual Taping Station, 36"H Natural Wood Finish

Optional Two Color Sewn Stripe Upholstered Tops (Royal Blue - Mandarin Orange)



Modular Classic Taping Cabinet with Side Storage and Lock Option



Fernley High School Fernley, Nevada Erin Hartswick, Athletic Trainer

Classic Style Taping Cabinet, 42"H
with Side Storage
and Lock Option
US393 Black Upholstery
Natural Finish



# Cleveland Indians Goodyear, Arizona Spring Training Facility



Player Development Complex Training Room Athletic Trainer: Rick Jameyson ATC







## **Cincinnati Reds**

Goodyear, Arizona Spring Training Facility





Player Development Complex Training Room Athletic Trainer: Steve Baumann ATC





# **Colorado Rockies**Salt River Fields, Arizona Spring Training Fac