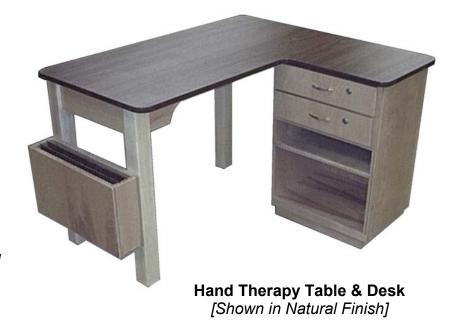

This specially designed table doubles as a desk.

Narrow width and extra cutouts allow both patient and therapist unencumbered access.

The handy storage area has dual drawers, two open shelves and optional locks.

Literature rack with removable dividers also stores flat therapy boards.

See our full catalog of products at www.baileymfg.com