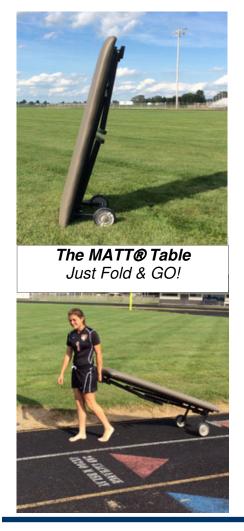

## Model 28 Portable Sideline Treatment Table The MATT® Folds & Transports For Field Use

## Mobile Athletic Treatment Table (The MATT®) Features:

- Dimensions: 23" W x 34" H x 66"L; weight capacity 1000 LBS!
- Padded Top available in over 15 colors
- Black Powder-Coated Frame locks in place, open and closed, with spring loaded plunger locks
- May be easily moved using 7 inch ball bearing wheels.
- Standard pressed 2" padding; sewn team stripes, or embroidered logo upholstery available.
- End Panel team logos available.
- Ships UPS, (81 LBS) fully assembled