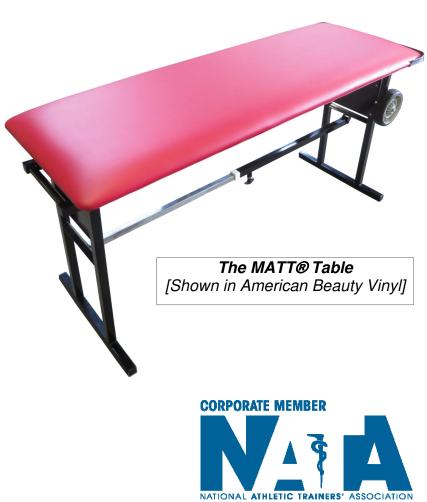

## Mobile Athletic Treatment Table (The MATT®) Features:

- Dimensions: 23" W x 34" H x 66"L; weight capacity 1000 LBS!
- Padded Top available in over 15 colors
- Black Powder-Coated Frame locks in place, open and closed, with spring loaded plunger locks
- May be easily moved using 7 inch ball bearing wheels.
- Standard pressed 2" padding; sewn team stripes, or embroidered logo upholstery available.
- End Panel team logos available.
- Ships UPS, (81 LBS) fully assembled