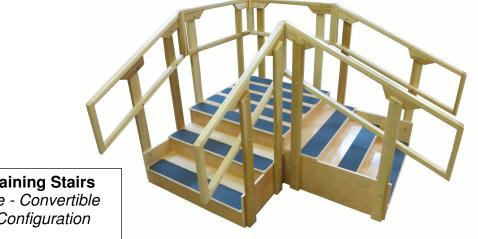

## ADA Staircase Features:

- 36" wide access, with 36" x 36" Platform at 18"H.
- 500 LB capacity, with solid hardwood and engineered hardwood construction.
- Dual handrail design at 35" and 18" for adults and children.
- Step height 6" (3 each) and 4.5" (4 each), tread depth 11", with anti-slip tread and platform surfaces
- Overall Footprint 75" x 86" (angle); 125" x 39" (straight)
- Max height at upper platform handrail is 53".
- Minimum required ceiling height 95" to 101".
- Ships "knocked down", assembly required
- Ship weight 650 lbs.

**ADA Training Stairs** 36" Wide - Convertible Straight Configuration

**ADA Training Stairs** 36" Wide - Convertible Angle Configuration