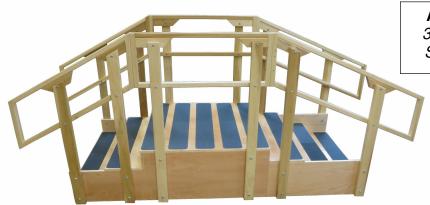

## ADA Staircase Features:

- 36" wide access, with 36" x 36" Platform at 18"H.
- 500 LB capacity, with solid hardwood and engineered hardwood construction.
- Dual handrail design at 35" and 18" for adults and children.
- Step height 6" (3 each) and 4.5" (4 each), tread depth 11", with anti-slip tread and platform surfaces
- Overall Footprint 75" x 86" (angle); 125" x 39" (straight)
- Max height at upper platform handrail is 53".
- Minimum required ceiling height 95" to 101".
- Ships "knocked down", assembly required
- Ship weight 650 lbs.

**ADA Training Stairs** 36" Wide - Convertible Straight Configuration

**ADA Training Stairs** 36" Wide - Convertible Angle Configuration