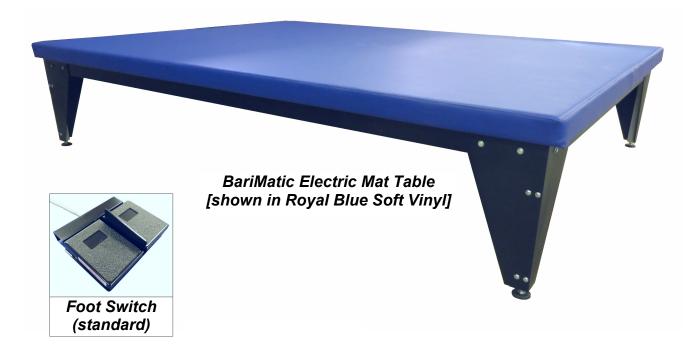

## Model 4550 Series BariMatic Electric Hi-Lo Upholstered Mat Tables

## **Barimatic Mat Series Features:**

- 20" to 28" height adjust, using Foot Switch (standard).
- Adjustable floor levelers.
- Camel color Soft Vinyl top cover standard, with optional Herculite and soft vinyl colors available at no extra charge.
- All steel, heavy duty powder coated frame with crossbrace for stability.
- Lifting Weight capacity 1000 lb.
- Ship weight 270 lb. to 370 lb., depending on size.
- Some Assembly Required.

| MODEL                               | SIZE    |
|-------------------------------------|---------|
| 4554 BariMatic with Upholstered Top | 4' x 7' |
| 4555 Barimatic with Upholstered Top | 5' x 7' |
| 4556 Barimatic with Upholstered Top | 6' x 8' |