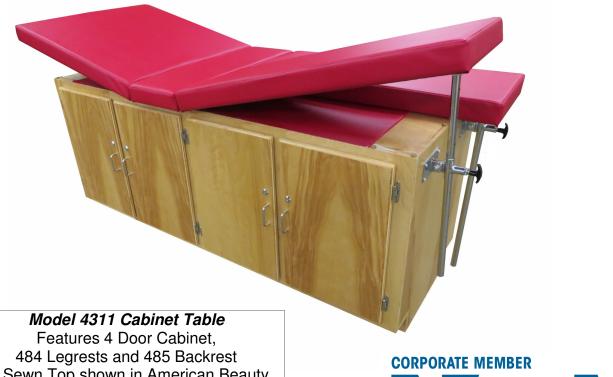

## Model 4311 Cabinet Treatment Table with Adjustable Dual Legrest & Adjustable Backrest

## Model 4311 Treatment Table Features:

- 30" height, 30" wide and 78" long
- 2" thick sewn vinyl upholstery in US 387 Camel standard, with your choice of Bailey upholstery colors, and either Natural or Dark Walnut wood finishes (no cost), or optional Sherwin Williams colors (upcharge).
- Four Doors with Wire Fingerpulls (Classic Style), Optional Pro Style Doors with Recessed Pulls
- Heavy Duty Adjustable Legrests and Backrest, each with 8 Locking Positions (up to 65 degrees for Backrest, and 32 Degrees for Legrests)
- Weight capacity 350 lb.
- Ships fully assembled; ship weight 260 lb.

2" Sewn Top shown in American Beauty Upholstery, in Natural Wood Finish)

NATIONAL ATHLETIC

www.baileymfg.com